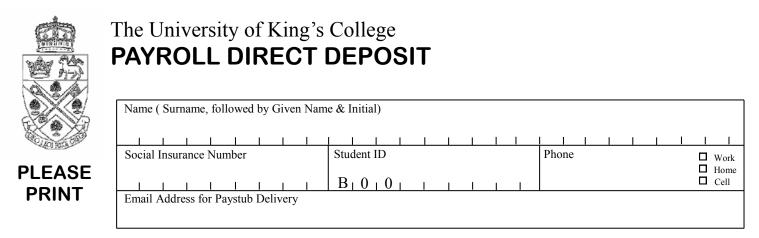

## I authorize the University of King's College to deposit my pay as noted below:

| Banking Institution ( <u>must</u> be a Canadian Institution):<br>Name:                     | Account Type:                                                                                                                                    |
|--------------------------------------------------------------------------------------------|--------------------------------------------------------------------------------------------------------------------------------------------------|
| Address:                                                                                   | <ul> <li>Chequing (Cheque must be attached)</li> <li>Savings (See below for instructions)</li> <li>Other (See below for instructions)</li> </ul> |
| CHEQUING ACCOUNTS PLEA                                                                     | SE ATTACH A VOIDED CHEQUE                                                                                                                        |
| For NON-CHEQUING accounts:                                                                 |                                                                                                                                                  |
| Please have your banking institution fill in this area or have them stamp the adjacent box | Bank Stamp:                                                                                                                                      |
| Bank:                                                                                      |                                                                                                                                                  |
| Transit#:                                                                                  |                                                                                                                                                  |
| Acct#: L I I I I I I I I I I I I                                                           |                                                                                                                                                  |
| Signature                                                                                  | Date Signed (yyyy/mm/dd)                                                                                                                         |